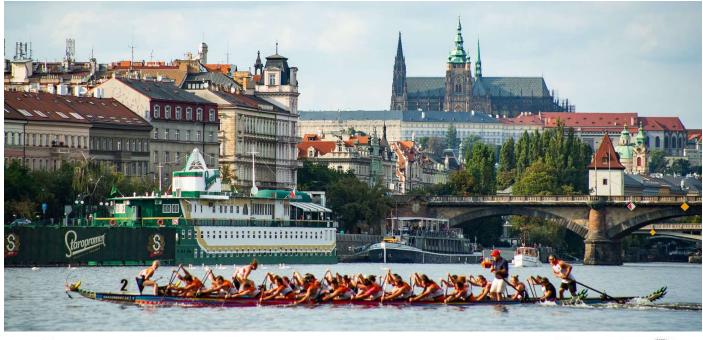

## Czech Long Distance DB Championships Saturday 28.9.2024 Prague - Vltava River

Categories<br/>and courses:DL 10 Small boats for 10 paddlers - long track 3km.<br/>DL 20 Standard Boats for 20 paddlers - long track 5km.<br/>The specific line will be specified according to the current conditions regard to the construction of the<br/>Dvorecký Bridge.Sport and amateur crews according to ČADL rules in the following categories:<br/>OPEN, WOMEN and MIXED - PREMIER, JUNIORS, SENIORS.<br/>The organizer provides a fleet of boats and equipment for the race.AccommodationIndividually.

## <u>Provisional time schedule:</u> Could be adjusted up to the final number of entries!

| 8:00         | Opening of the KVS PRAHA shipyard.                                      |
|--------------|-------------------------------------------------------------------------|
| 9:00         | Captains' meeting and familiarization with the track.                   |
| 10:00        | 1st start DL 10 Small Boats - 3km                                       |
|              | Trophy ceremonies after each race.                                      |
| 13:30        | 1. start at DL 20 Standard Boats – 5km                                  |
|              | Trophy ceremonies after each race.                                      |
| Registration | Crews starting DL 20 Standard boat for 20 paddlers:                     |
| fee:         | 6.000 CZK + 1.000 CZK for each registered DL 10 Small Boat.             |
|              | Crews starting only on DL 10 small boat for 10 paddlers: 4.000 CZK      |
|              | Junior crews pay half the entry fee – see. above.                       |
|              | Crew lists must be submitted completed and signed before the 1st start! |